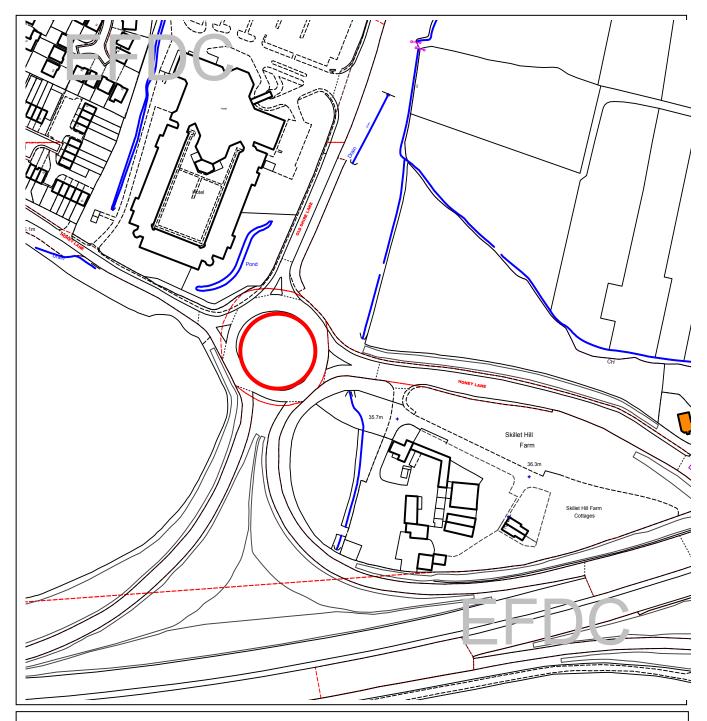

EFDC licence No.100018534

| Agenda Item<br>Number: | 8                                       |
|------------------------|-----------------------------------------|
| Application Number:    | EPF/2432/08                             |
| Site Name:             | Roundabout, Honey Lane,<br>North of M25 |
| Scale of Plot:         | 1/2500                                  |